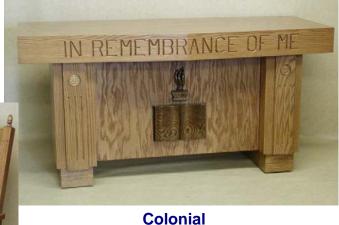

#### **COLONIAL SELECTIONS**

Colonial PULPIT with Decending Dove & Bible

Colonial PULPIT with Flame & Bible

Colonial
Communion Table
with
Decending Dove & Bible

PASTORS CHAIR with ACORNS

Colonial
Communion Table
with
Flame & Bible

#### **COMMUNION TABLES**

Inscriptions: IN REMEMBRANCE OF ME HOLLINESS UNTO THE LORD EN MEMORIA DE MI

CT-204 WSR Fluted

**202 & 204 are V Front Tops** 206 & 208 are Straight Tops

**CT 208** 2 Tone With SHOE @ Base

Wood & Plexiglass CT

**Plexiglass CT** 

**Custom Hand Made C.T.** Crafted in the **Tuscan Tradition** 

6' Closed Colonial C.T. 208 with Fluted front Butresses and Shoe @ Base