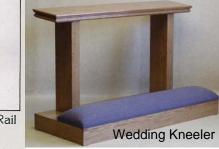

#### **WEDDING KNEELERS PRIE DIEU COMMUNION RAILS**

Barclay Prie Dieu Iron Prie Dieu

Wayside Rose Prie Dieu

Wayside Rose stand alone Screen

#1 Cantilever Modesty Rail

#2 Modesty Rail

#3 Cap Modesty Rail

Matching modesty rails (screens, frontals) are available for all end designs to ensure continuity of design through-out.

Rail with Pad

Communion Rail

Wedding Kneeler

A. ROSTRUM CHAIR 102 B - 102 with Two Assistants C - 102 with Oak Stack

Sound Console

Wood Altar Bench

Uph. Altar Bench

<