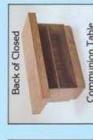

#### **COMMUNION TABLES**

Inscriptions: IN REMEMBRANCE OF ME HOLLINESS UNTO THE LORD EN MEMORIA DE MI

CT-204 WSR Fluted

**202 & 204 are V Front Tops** 206 & 208 are Straight Tops

**CT 208** 2 Tone With SHOE @ Base

Wood & Plexiglass CT

**Plexiglass CT** 

**Custom Hand Made C.T.** Crafted in the **Tuscan Tradition** 

6' Closed Colonial C.T. 208 with Fluted front Butresses and Shoe @ Base