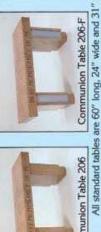

#### **COMMUNION TABLES**

Inscriptions: IN REMEMBRANCE OF ME HOLLINESS UNTO THE LORD EN MEMORIA DE MI

CT-204 WSR Fluted

**202 & 204 are V Front Tops** 206 & 208 are Straight Tops

**CT 208** 2 Tone With SHOE @ Base