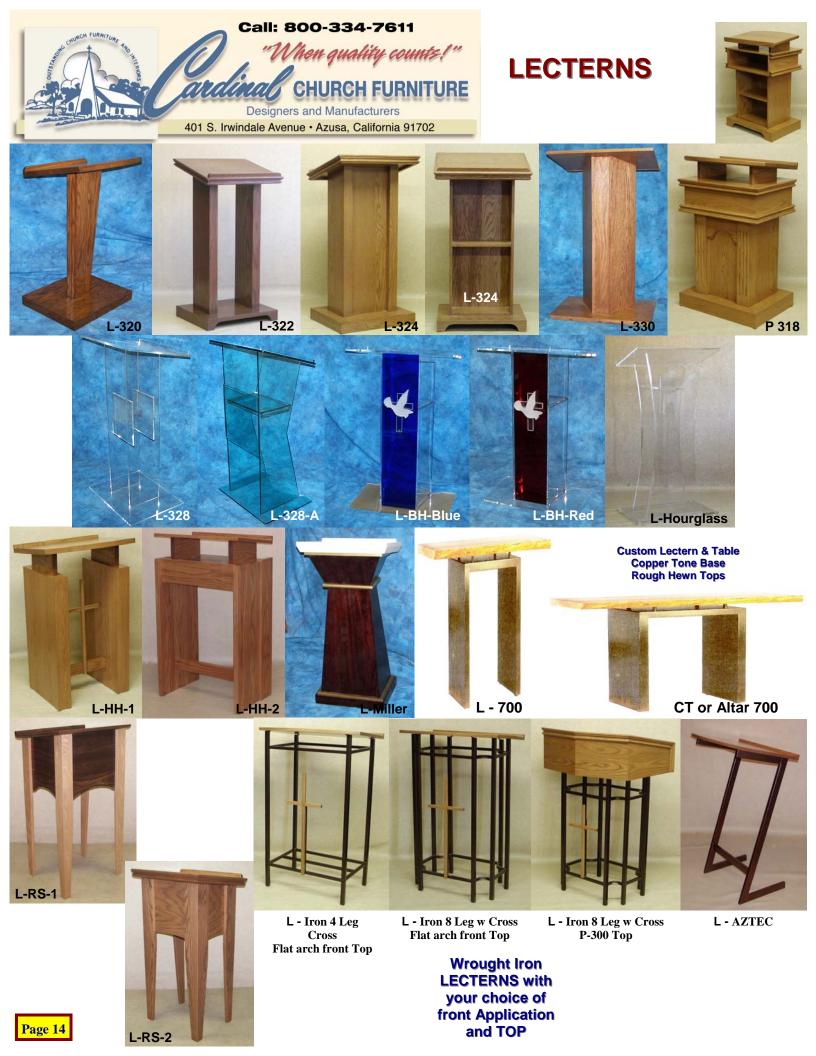

### · CHANCEL & ROSTRUM FURNITURE . (Standard & Custom Designs)

- 1. Pulpits
- 2. Lecterns
- 3. Pastors & Assistants Chairs
- 4. Communion Tables
- 5. Altars
- 6. Baptismals
- 7. Water Tables
- 8. Offering Tables
- 9. Credence Tables
- 10. Flower Stands
- 11. Wedding Kneelers
- 12. Prie Dieu
- 13. Communion Rails
- 14. Custom Appointed Creations

310F

310

306

302

300-F

L-322

L-320

Within these pages you will notice the Design Compatability of our Rostrum Furnishings. All Chairs, Tables, Lecterns and Pulpits have been carefully created to blend with each other. The versatility of choosing a pulpit and matching it to any communion table is a convenient option. Please confact us for an appointment to visit our showroom. Thank you for your interest in our products.