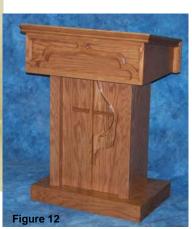

#### **PULPITS** P 300 SERIES

P 300 V Closed **Back View** 

P 300 Open Book - Cross

STANDARD SIZE is: 31" Wide 20" deep @ the Side 23" deep @ Center of V 39" high @ Rear of Top 43" high @ Front of Top Custom Sizes available.

P 300 V Open No Application

P 300 V Closed Wood Front **Dove-Cross** 

P 300 V Closed Fabric Front

P 300 V Closed Wood Front Dove

P 300 V Open Book-Cross-Flame Fluted Legs with Rose

Our P 300 PULPIT comes in several variants. The TOP can be STRAIGHT or V SHAPED. The BODY can be OPEN or CLOSED. The FRONT can be WOOD or FABRIC. Available APPLICATIONS are numerous. None, Cross, Book, Dove, Flame, Fish, Custom Logo or a combination of Cross with any of the above.