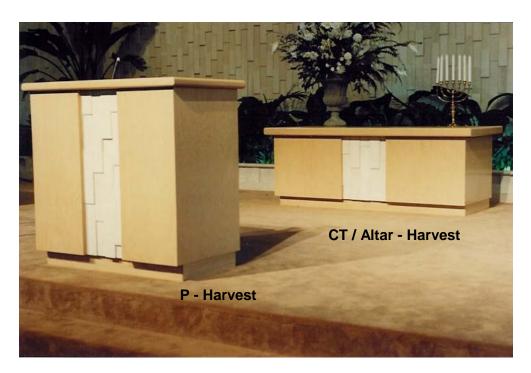

#### **COMMUNION TABLES**

Inscriptions: IN REMEMBRANCE OF ME HOLLINESS UNTO THE LORD EN MEMORIA DE MI

CT-204 WSR Fluted

**202 & 204 are V Front Tops** 206 & 208 are Straight Tops

**CT 208** 2 Tone With SHOE @ Base