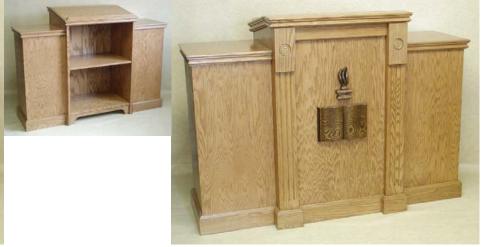

#### **PULPITS** P 300 SERIES

P 300 V Closed **Back View** 

P 300 Open Book - Cross

STANDARD SIZE is: 31" Wide 20" deep @ the Side 23" deep @ Center of V 39" high @ Rear of Top 43" high @ Front of Top Custom Sizes available.

P 300 V Open No Application

P 300 V Closed Wood Front **Dove-Cross** 

P 300 V Closed Fabric Front

P 300 V Closed Wood Front Dove

P 300 V Open Book-Cross-Flame Fluted Legs with Rose

Our P 300 PULPIT comes in several variants. The TOP can be STRAIGHT or V SHAPED. The BODY can be OPEN or CLOSED. The FRONT can be WOOD or FABRIC. Available APPLICATIONS are numerous. None, Cross, Book, Dove, Flame, Fish, Custom Logo or a combination of Cross with any of the above.

#### **COMMUNION TABLES**

Inscriptions: IN REMEMBRANCE OF ME HOLLINESS UNTO THE LORD EN MEMORIA DE MI

CT-204 WSR Fluted

**202 & 204 are V Front Tops** 206 & 208 are Straight Tops

**CT 208** 2 Tone With SHOE @ Base