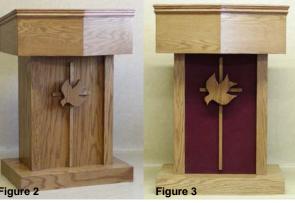

P 300 V Open No Application

P 300 V Closed Wood Front **Dove-Cross** 

P 300 V Closed Fabric Front

P 300 V Closed Wood Front Dove

P 300 V Open Book-Cross-Flame Fluted Legs with Rose

Our P 300 PULPIT comes in several variants. The TOP can be STRAIGHT or V SHAPED. The BODY can be OPEN or CLOSED. The FRONT can be WOOD or FABRIC. Available APPLICATIONS are numerous. None, Cross, Book, Dove, Flame, Fish, Custom Logo or a combination of Cross with any of the above.

#### Standard Applications below. **Custom Logos Available.**

We would be happy to design & create a Logo for you or use your Church Logo

- **APPLICATIONS**
- Cross & Book Cross & Dove Cross & Flame
- Large Channel
- Cross Small Channel
- Cross
- Large Cross Small Cross
- Fish Flame
- Small Book
- 10. 11. 12. Large Book Dove