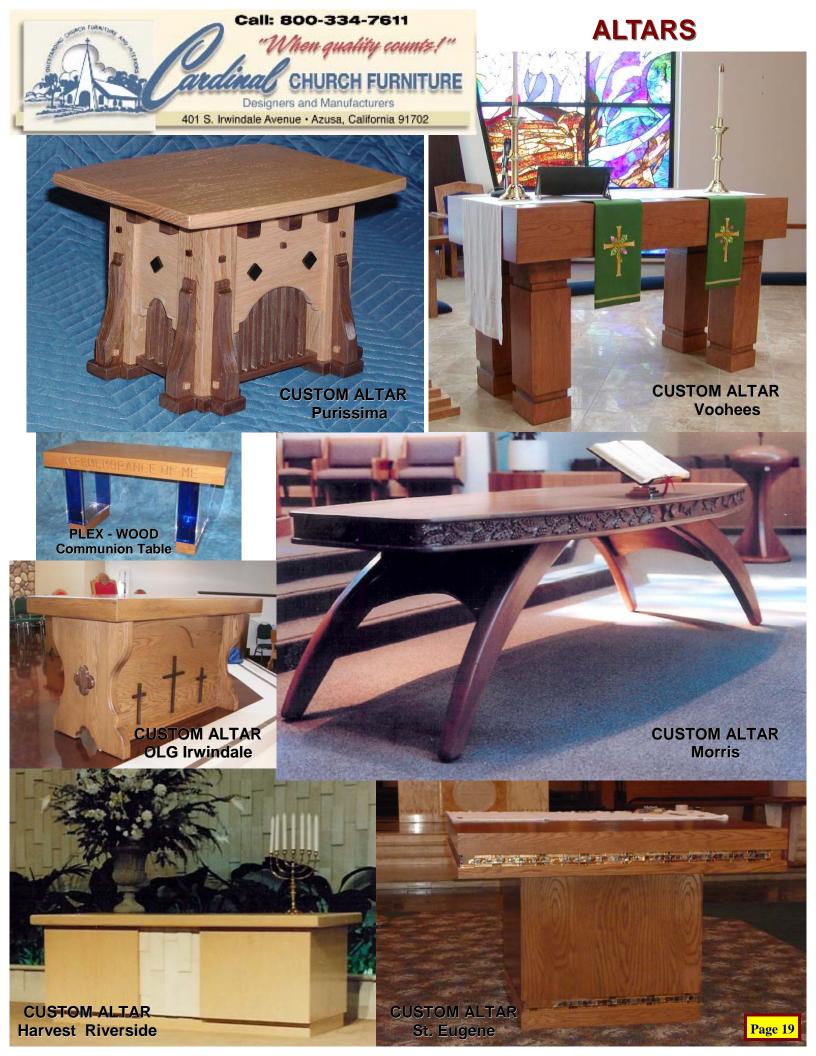

### · CHANCEL & ROSTRUM FURNITURE . (Standard & Custom Designs)

- 1. Pulpits
- 2. Lecterns
- 3. Pastors & Assistants Chairs
- 4. Communion Tables
- 5. Altars
- 6. Baptismals
- 7. Water Tables
- 8. Offering Tables
- 9. Credence Tables
- 10. Flower Stands
- 11. Wedding Kneelers
- 12. Prie Dieu
- 13. Communion Rails
- 14. Custom Appointed Creations