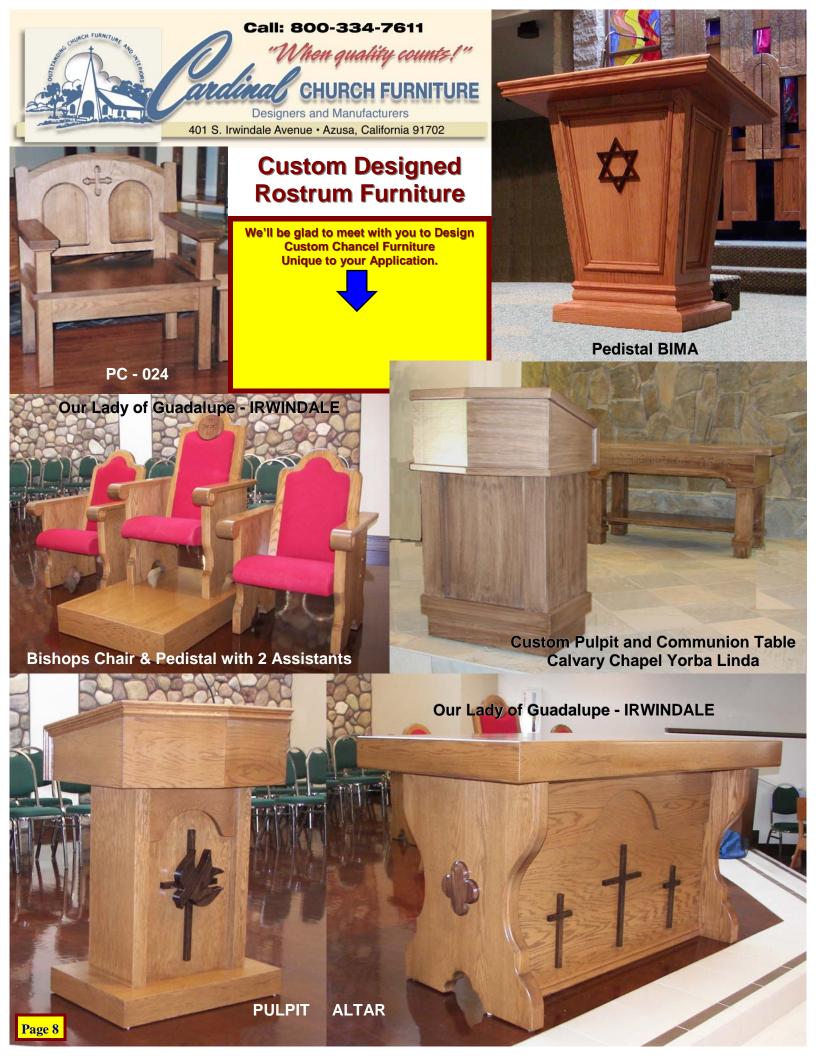

### · CHANCEL & ROSTRUM FURNITURE . (Standard & Custom Designs)

- 1. Pulpits
- 2. Lecterns
- 3. Pastors & Assistants Chairs
- 4. Communion Tables
- 5. Altars
- 6. Baptismals
- 7. Water Tables
- 8. Offering Tables
- 9. Credence Tables
- 10. Flower Stands
- 11. Wedding Kneelers
- 12. Prie Dieu
- 13. Communion Rails
- 14. Custom Appointed Creations

## CUSTOM APPOINTED CREATIONS