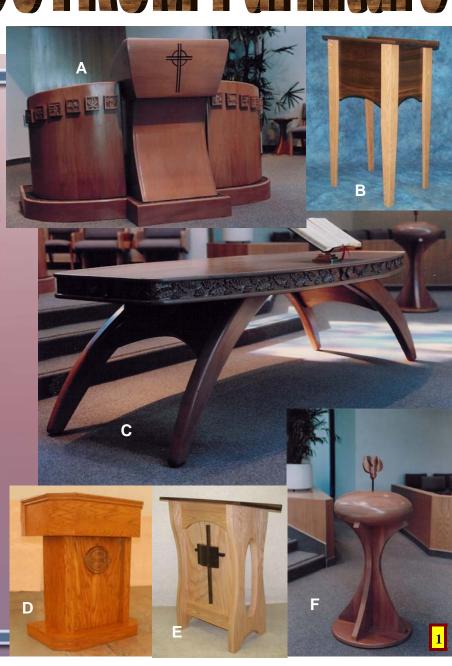

### · CHANCEL & ROSTRUM FURNITURE . (Standard & Custom Designs)

- 1. Pulpits
- 2. Lecterns
- 3. Pastors & Assistants Chairs
- 4. Communion Tables
- 5. Altars
- 6. Baptismals
- 7. Water Tables
- 8. Offering Tables
- 9. Credence Tables
- 10. Flower Stands
- 11. Wedding Kneelers
- 12. Prie Dieu
- 13. Communion Rails
- 14. Custom Appointed Creations

#### **PULPITS** P 300 SERIES

P 300 V Closed **Back View** 

P 300 Open Book - Cross

STANDARD SIZE is: 31" Wide 20" deep @ the Side 23" deep @ Center of V 39" high @ Rear of Top 43" high @ Front of Top Custom Sizes available.

P 300 V Open No Application

P 300 V Closed Wood Front **Dove-Cross** 

P 300 V Closed Fabric Front

P 300 V Closed Wood Front Dove

P 300 V Open Book-Cross-Flame Fluted Legs with Rose

Our P 300 PULPIT comes in several variants. The TOP can be STRAIGHT or V SHAPED. The BODY can be OPEN or CLOSED. The FRONT can be WOOD or FABRIC. Available APPLICATIONS are numerous. None, Cross, Book, Dove, Flame, Fish, Custom Logo or a combination of Cross with any of the above.