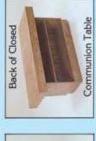

#### **COMMUNION TABLES**

Inscriptions: IN REMEMBRANCE OF ME HOLLINESS UNTO THE LORD EN MEMORIA DE MI

CT-204 WSR Fluted

**202 & 204 are V Front Tops** 206 & 208 are Straight Tops

**CT 208** 2 Tone With SHOE @ Base

Wood & Plexiglass CT

**Plexiglass CT** 

**Custom Hand Made C.T.** Crafted in the **Tuscan Tradition** 

6' Closed Colonial C.T. 208 with Fluted front Butresses and Shoe @ Base