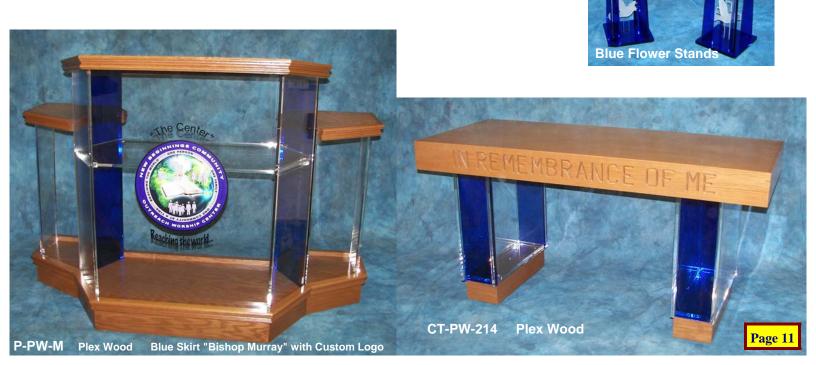

#### **COMMUNION TABLES**

Inscriptions: IN REMEMBRANCE OF ME HOLLINESS UNTO THE LORD EN MEMORIA DE MI

CT-204 WSR Fluted

**202 & 204 are V Front Tops** 206 & 208 are Straight Tops

**CT 208** 2 Tone With SHOE @ Base

Wood & Plexiglass CT

**Plexiglass CT** 

**Custom Hand Made C.T.** Crafted in the **Tuscan Tradition** 

6' Closed Colonial C.T. 208 with Fluted front Butresses and Shoe @ Base