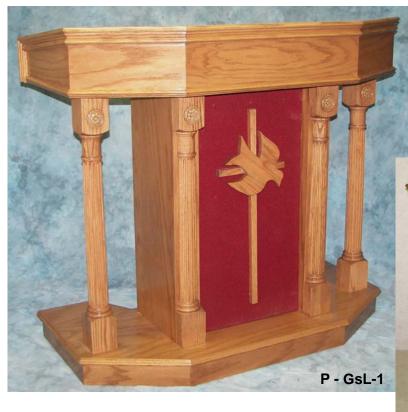

P 300 V Closed Wood Front Dove



P 300 V Open Book-Cross-Flame Fluted Legs with Rose

Our P 300 PULPIT comes in several variants. The TOP can be STRAIGHT or V SHAPED. The BODY can be OPEN or CLOSED. The FRONT can be WOOD or FABRIC. Available APPLICATIONS are numerous. None, Cross, Book, Dove, Flame, Fish, Custom Logo or a combination of Cross with any of the above.



P 300 V Closed Wood Front - Channel Cross



P 300 Closed 42" Wide Wood Front Plain Front

Figure 8



P 300 Octagon Top & Base Closed Wood Front Custom Logo



Congregation Shari Torah Custom Size BIMA With Hand Carved Torah



P 300 V Closed Wood Front Extra Deep TOP For a Laptop



P 300 W Closed Wood Front Lace Scroll Work **UMC Cross** 



P - 700

CT or Altar 700



P 300 V OPEN







**Baptismal - Morris** 

















## CUSTOM APPOINTED CREATIONS





## **Custom Plexiglass Chancel Furniture**



P-B-101 Flame Cut Edge Plex Black Cross & Dove



P-C-101 Plex Clear Cross & Dove

Clear Flower Stand
Cross & Dove
Offering Box on Top

Clear Flower Stand
Cross & Dove
Offering Box on Top



**CT Plex Clear Open** 



P-C-101 Plex Clear Cross & Dove



Clear Flower Stand Cross & Dove Offering Box on Top



Clear Flower Stand Cross & Dove



**CT Plex Clear Open** 



Black Flower Stand Cross & Dove



Black Flower Stand Cross & Dove Offering Box on Top







#### AZUSA California 800 334 7611





#### **COLONIAL SELECTIONS**



Colonial PULPIT with Decending Dove & Bible



Colonial PULPIT with Flame & Bible



Colonial
Communion Table
with
Decending Dove & Bible



PASTORS CHAIR with ACORNS



C