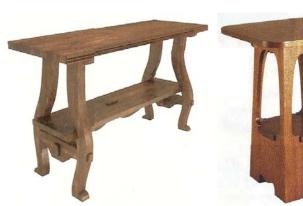

#### **COMMUNION TABLES**

Inscriptions: IN REMEMBRANCE OF ME HOLLINESS UNTO THE LORD EN MEMORIA DE MI

CT-204 WSR Fluted

**202 & 204 are V Front Tops** 206 & 208 are Straight Tops

**CT 208** 2 Tone With SHOE @ Base

Wood & Plexiglass CT

**Plexiglass CT** 

**Custom Hand Made C.T.** Crafted in the **Tuscan Tradition** 

6' Closed Colonial C.T. 208 with Fluted front Butresses and Shoe @ Base