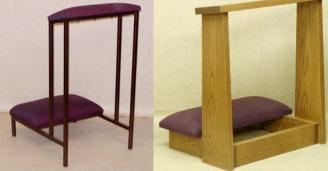

#### **WEDDING KNEELERS PRIE DIEU COMMUNION RAILS**

Barclay Prie Dieu Iron Prie Dieu

Wayside Rose Prie Dieu

Wayside Rose stand alone Screen

#1 Cantilever Modesty Rail

#2 Modesty Rail

#3 Cap Modesty Rail

Matching modesty rails (screens, frontals) are available for all end designs to ensure continuity of design through-out.