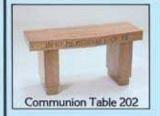

#### **COMMUNION TABLES**

Inscriptions: IN REMEMBRANCE OF ME HOLLINESS UNTO THE LORD EN MEMORIA DE MI

CT-204 WSR Fluted

**202 & 204 are V Front Tops** 206 & 208 are Straight Tops

**CT 208** 2 Tone With SHOE @ Base