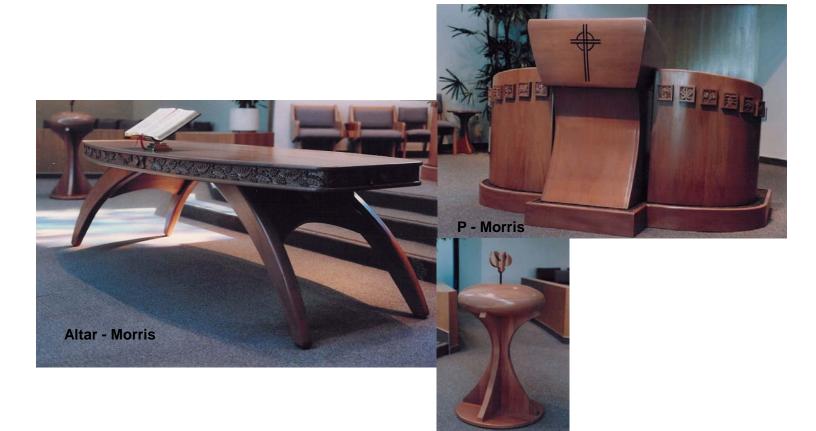

P 300 V Closed Wood Front Extra Deep TOP For a Laptop

P 300 W Closed Wood Front Lace Scroll Work **UMC Cross** 

P - 700

CT or Altar 700

P 300 V OPEN

**Baptismal - Morris** 