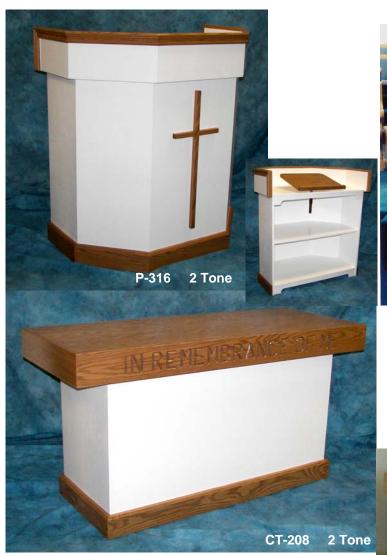

#### **COMMUNION TABLES**

Inscriptions: IN REMEMBRANCE OF ME HOLLINESS UNTO THE LORD EN MEMORIA DE MI

CT-204 WSR Fluted

**202 & 204 are V Front Tops** 206 & 208 are Straight Tops

**CT 208** 2 Tone With SHOE @ Base

Wood & Plexiglass CT

**Plexiglass CT** 

**Custom Hand Made C.T.** Crafted in the **Tuscan Tradition** 

6' Closed Colonial C.T. 208 with Fluted front Butresses and Shoe @ Base