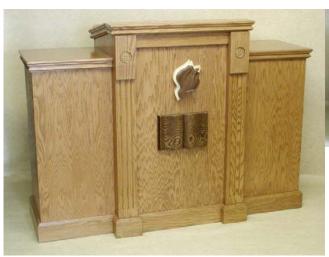

#### **PULPITS** P 300 SERIES

P 300 V Closed **Back View** 

P 300 Open Book - Cross

STANDARD SIZE is: 31" Wide 20" deep @ the Side 23" deep @ Center of V 39" high @ Rear of Top 43" high @ Front of Top Custom Sizes available.

P 300 V Open No Application

P 300 V Closed Wood Front **Dove-Cross** 

P 300 V Closed Fabric Front

P 300 V Closed Wood Front Dove

P 300 V Open Book-Cross-Flame Fluted Legs with Rose

Our P 300 PULPIT comes in several variants. The TOP can be STRAIGHT or V SHAPED. The BODY can be OPEN or CLOSED. The FRONT can be WOOD or FABRIC. Available APPLICATIONS are numerous. None, Cross, Book, Dove, Flame, Fish, Custom Logo or a combination of Cross with any of the above.