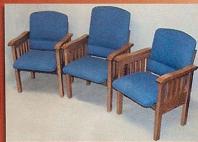

Projector Shelf

Overhead

Wall Cross

I

I

J. ROSTRUM CHAIR 108 K - 108 with Clergy Tables L - Oak Stack with Arms

INSCRIPTIONS

Communion Table 208-F