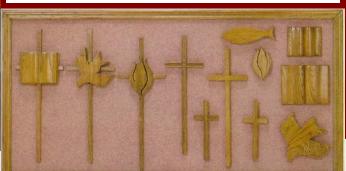

#### Standard Applications below. **Custom Logos Available.**

We would be happy to design & create a Logo for you or use your Church Logo

- **APPLICATIONS**
- Cross & Book Cross & Dove Cross & Flame
- Large Channel
- Cross Small Channel
- Cross
- Large Cross Small Cross
- Fish Flame
- Small Book
- 10. 11. 12. Large Book Dove