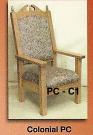

#### **COLONIAL SELECTIONS**

Colonial PULPIT with Decending Dove & Bible

Colonial PULPIT with Flame & Bible

Colonial
Communion Table
with
Decending Dove & Bible

PASTORS CHAIR with ACORNS

Colonial
Communion Table
with
Flame & Bible

#### AZUSA California 800 334 7611

Colonial Pastors Chair All OAK Open Side Fluted Legs ACORN Decorations Colonial Pastors Chair All OAK Cap Open Side Fluted Legs Colonial Pastors Chair All OAK Cap Open Side Fluted Legs Way Side Rose Insert Colonial Pastors Chair Two Tone OAK - White Open Side Fluted Legs

Sacred Heart Pastors Chair

Colonial Pastors Chair All OAK Cap Open Side Fluted Legs

Colonial Pastors Chair All OAK Cap Open Side Fluted Legs Way Side Rose Insert

Colonial Pastors Chair Two Tone OAK - White Open Side Fluted Legs