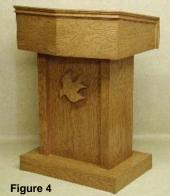

#### **PULPITS** P 300 SERIES

P 300 V Closed **Back View** 

P 300 Open Book - Cross

STANDARD SIZE is: 31" Wide 20" deep @ the Side 23" deep @ Center of V 39" high @ Rear of Top 43" high @ Front of Top Custom Sizes available.

P 300 V Open No Application

P 300 V Closed Wood Front **Dove-Cross** 

P 300 V Closed Fabric Front

P 300 V Closed Wood Front Dove

P 300 V Open Book-Cross-Flame Fluted Legs with Rose

Our P 300 PULPIT comes in several variants. The TOP can be STRAIGHT or V SHAPED. The BODY can be OPEN or CLOSED. The FRONT can be WOOD or FABRIC. Available APPLICATIONS are numerous. None, Cross, Book, Dove, Flame, Fish, Custom Logo or a combination of Cross with any of the above.