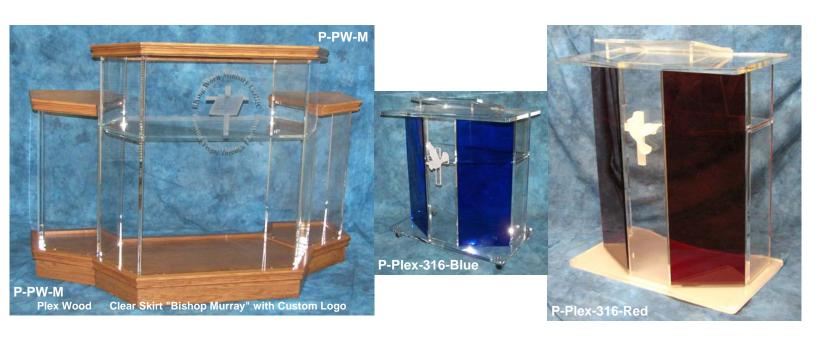

## **Custom Plexiglass Chancel Furniture**

P-B-101 Flame Cut Edge Plex Black Cross & Dove

P-C-101 Plex Clear Cross & Dove

Clear Flower Stand
Cross & Dove
Offering Box on Top

Clear Flower Stand
Cross & Dove
Offering Box on Top

**CT Plex Clear Open** 

P-C-101 Plex Clear Cross & Dove

Clear Flower Stand Cross & Dove Offering Box on Top

Clear Flower Stand Cross & Dove

**CT Plex Clear Open** 

Black Flower Stand Cross & Dove

Black Flower Stand Cross & Dove Offering Box on Top