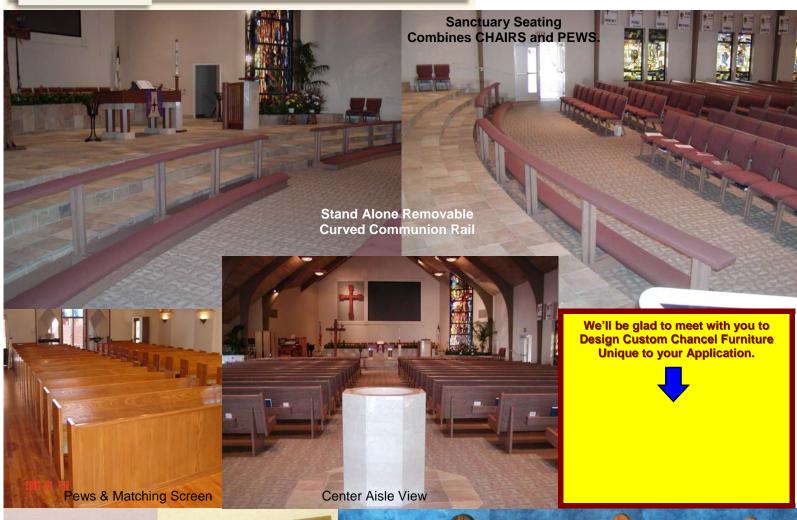

#### **WATER TABLES OFFERING TABLES CREDENCE TABLES FLOWER STANDS**

Church Offering Box Table sold separately

**CV-Credence Table** 

We'll be glad to meet with you to Design **Custom Chancel Furniture** Unique to your Application.