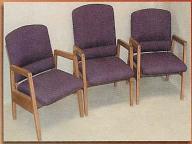

Rail with Pad

Communion Rail

Wedding Kneeler

A. ROSTRUM CHAIR 102 B - 102 with Two Assistants C - 102 with Oak Stack

Sound Console

Wood Altar Bench

Uph. Altar Bench

<