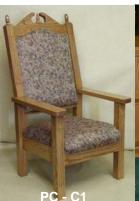

#### **COLONIAL SELECTIONS**

Colonial PULPIT with Decending Dove & Bible

Colonial PULPIT with Flame & Bible

Colonial
Communion Table
with
Decending Dove & Bible

PASTORS CHAIR with ACORNS

Colonial
Communion Table
with
Flame & Bible