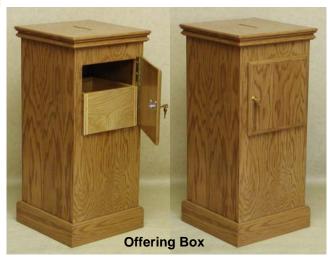

Closed Table with Open Shelves in Back

Open Offering Table

Closed Offering Table with Inside Drawer