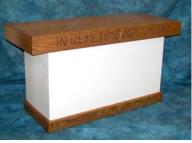

#### **COMMUNION TABLES**

Inscriptions: IN REMEMBRANCE OF ME HOLLINESS UNTO THE LORD EN MEMORIA DE MI

CT-204 WSR Fluted

**202 & 204 are V Front Tops** 206 & 208 are Straight Tops

**CT 208** 2 Tone With SHOE @ Base

Wood & Plexiglass CT

**Plexiglass CT** 

**Custom Hand Made C.T.** Crafted in the **Tuscan Tradition** 

6' Closed Colonial C.T. 208 with Fluted front Butresses and Shoe @ Base