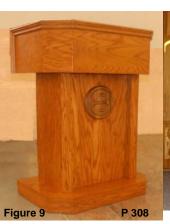

P 300 V Open No Application

P 300 V Closed Wood Front **Dove-Cross** 

P 300 V Closed Fabric Front

P 300 V Closed Wood Front Dove

P 300 V Open Book-Cross-Flame Fluted Legs with Rose

Our P 300 PULPIT comes in several variants. The TOP can be STRAIGHT or V SHAPED. The BODY can be OPEN or CLOSED. The FRONT can be WOOD or FABRIC. Available APPLICATIONS are numerous. None, Cross, Book, Dove, Flame, Fish, Custom Logo or a combination of Cross with any of the above.

P 300 V Closed Wood Front - Channel Cross

P 300 Closed 42" Wide Wood Front Plain Front

Figure 8

P 300 Octagon Top & Base Closed Wood Front Custom Logo

Congregation Shari Torah Custom Size BIMA With Hand Carved Torah