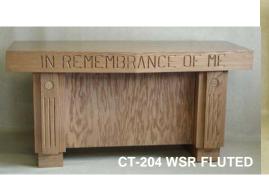

#### **COMMUNION TABLES**

Inscriptions: IN REMEMBRANCE OF ME HOLLINESS UNTO THE LORD EN MEMORIA DE MI

CT-204 WSR Fluted

**202 & 204 are V Front Tops** 206 & 208 are Straight Tops

**CT 208** 2 Tone With SHOE @ Base