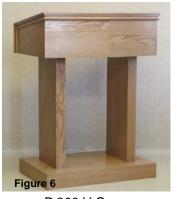

#### **PULPITS** P 300 SERIES

P 300 V Closed **Back View** 

P 300 Open Book - Cross

STANDARD SIZE is: 31" Wide 20" deep @ the Side 23" deep @ Center of V 39" high @ Rear of Top 43" high @ Front of Top Custom Sizes available.

P 300 V Open No Application

P 300 V Closed Wood Front **Dove-Cross** 

P 300 V Closed Fabric Front

P 300 V Closed Wood Front Dove

P 300 V Open Book-Cross-Flame Fluted Legs with Rose

Our P 300 PULPIT comes in several variants. The TOP can be STRAIGHT or V SHAPED. The BODY can be OPEN or CLOSED. The FRONT can be WOOD or FABRIC. Available APPLICATIONS are numerous. None, Cross, Book, Dove, Flame, Fish, Custom Logo or a combination of Cross with any of the above.