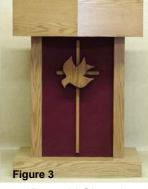

#### **PULPITS** P 300 SERIES

P 300 V Closed **Back View** 

P 300 Open Book - Cross

STANDARD SIZE is: 31" Wide 20" deep @ the Side 23" deep @ Center of V 39" high @ Rear of Top 43" high @ Front of Top Custom Sizes available.

P 300 V Open No Application

P 300 V Closed Wood Front **Dove-Cross** 

P 300 V Closed Fabric Front

P 300 V Closed Wood Front Dove

P 300 V Open Book-Cross-Flame Fluted Legs with Rose

Our P 300 PULPIT comes in several variants. The TOP can be STRAIGHT or V SHAPED. The BODY can be OPEN or CLOSED. The FRONT can be WOOD or FABRIC. Available APPLICATIONS are numerous. None, Cross, Book, Dove, Flame, Fish, Custom Logo or a combination of Cross with any of the above.