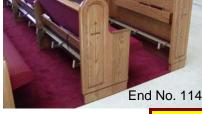

#### **WEDDING KNEELERS PRIE DIEU COMMUNION RAILS**

Barclay Prie Dieu Iron Prie Dieu

Wayside Rose Prie Dieu

Wayside Rose stand alone Screen

#1 Cantilever Modesty Rail

#2 Modesty Rail

#3 Cap Modesty Rail

Matching modesty rails (screens, frontals) are available for all end designs to ensure continuity of design through-out.