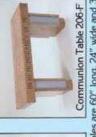

#### **COMMUNION TABLES**

Inscriptions: IN REMEMBRANCE OF ME HOLLINESS UNTO THE LORD EN MEMORIA DE MI

CT-204 WSR Fluted

**202 & 204 are V Front Tops** 206 & 208 are Straight Tops

**CT 208** 2 Tone With SHOE @ Base