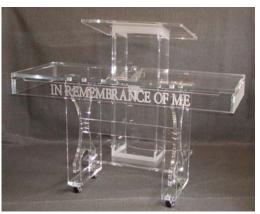

#### **COMMUNION TABLES**

Inscriptions: IN REMEMBRANCE OF ME HOLLINESS UNTO THE LORD EN MEMORIA DE MI

CT-204 WSR Fluted

**202 & 204 are V Front Tops** 206 & 208 are Straight Tops

**CT 208** 2 Tone With SHOE @ Base

Wood & Plexiglass CT

**Plexiglass CT** 

**Custom Hand Made C.T.** Crafted in the **Tuscan Tradition** 

6' Closed Colonial C.T. 208 with Fluted front Butresses and Shoe @ Base