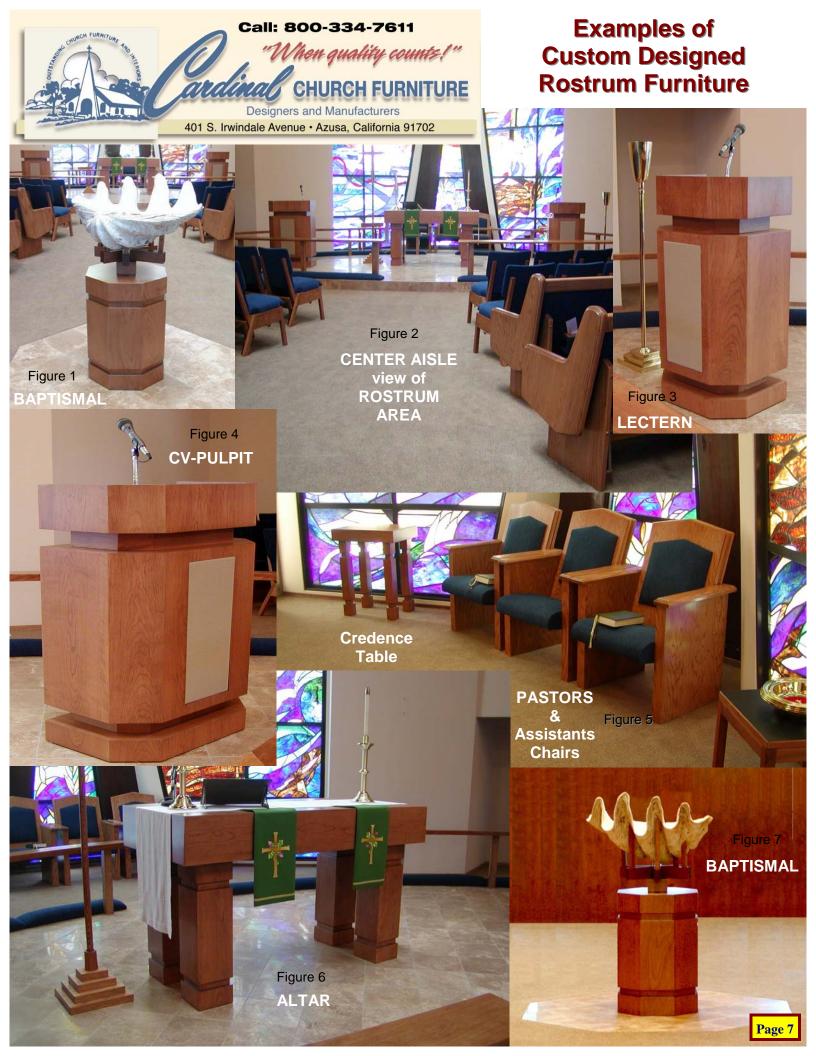

### · CHANCEL & ROSTRUM FURNITURE . (Standard & Custom Designs)

- 1. Pulpits
- 2. Lecterns
- 3. Pastors & Assistants Chairs
- 4. Communion Tables
- 5. Altars
- 6. Baptismals
- 7. Water Tables
- 8. Offering Tables
- 9. Credence Tables
- 10. Flower Stands
- 11. Wedding Kneelers
- 12. Prie Dieu
- 13. Communion Rails
- 14. Custom Appointed Creations

## CUSTOM APPOINTED CREATIONS