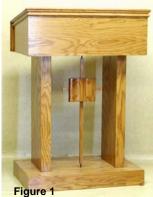

#### **PULPITS** P 300 SERIES

P 300 V Closed **Back View** 

P 300 Open Book - Cross

STANDARD SIZE is: 31" Wide 20" deep @ the Side 23" deep @ Center of V 39" high @ Rear of Top 43" high @ Front of Top Custom Sizes available.

P 300 V Open No Application

P 300 V Closed Wood Front **Dove-Cross** 

P 300 V Closed Fabric Front

P 300 V Closed Wood Front Dove

P 300 V Open Book-Cross-Flame Fluted Legs with Rose

Our P 300 PULPIT comes in several variants. The TOP can be STRAIGHT or V SHAPED. The BODY can be OPEN or CLOSED. The FRONT can be WOOD or FABRIC. Available APPLICATIONS are numerous. None, Cross, Book, Dove, Flame, Fish, Custom Logo or a combination of Cross with any of the above.