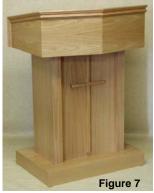

#### **PULPITS** P 300 SERIES

P 300 V Closed **Back View** 

P 300 Open Book - Cross

STANDARD SIZE is: 31" Wide 20" deep @ the Side 23" deep @ Center of V 39" high @ Rear of Top 43" high @ Front of Top Custom Sizes available.

P 300 V Open No Application

P 300 V Closed Wood Front **Dove-Cross** 

P 300 V Closed Fabric Front

P 300 V Closed Wood Front Dove

P 300 V Open Book-Cross-Flame Fluted Legs with Rose

Our P 300 PULPIT comes in several variants. The TOP can be STRAIGHT or V SHAPED. The BODY can be OPEN or CLOSED. The FRONT can be WOOD or FABRIC. Available APPLICATIONS are numerous. None, Cross, Book, Dove, Flame, Fish, Custom Logo or a combination of Cross with any of the above.