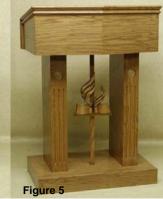

#### **PULPITS** P 300 SERIES

P 300 V Closed **Back View** 

P 300 Open Book - Cross

STANDARD SIZE is: 31" Wide 20" deep @ the Side 23" deep @ Center of V 39" high @ Rear of Top 43" high @ Front of Top Custom Sizes available.

P 300 V Open No Application

P 300 V Closed Wood Front **Dove-Cross** 

P 300 V Closed Fabric Front

P 300 V Closed Wood Front Dove

P 300 V Open Book-Cross-Flame Fluted Legs with Rose

Our P 300 PULPIT comes in several variants. The TOP can be STRAIGHT or V SHAPED. The BODY can be OPEN or CLOSED. The FRONT can be WOOD or FABRIC. Available APPLICATIONS are numerous. None, Cross, Book, Dove, Flame, Fish, Custom Logo or a combination of Cross with any of the above.