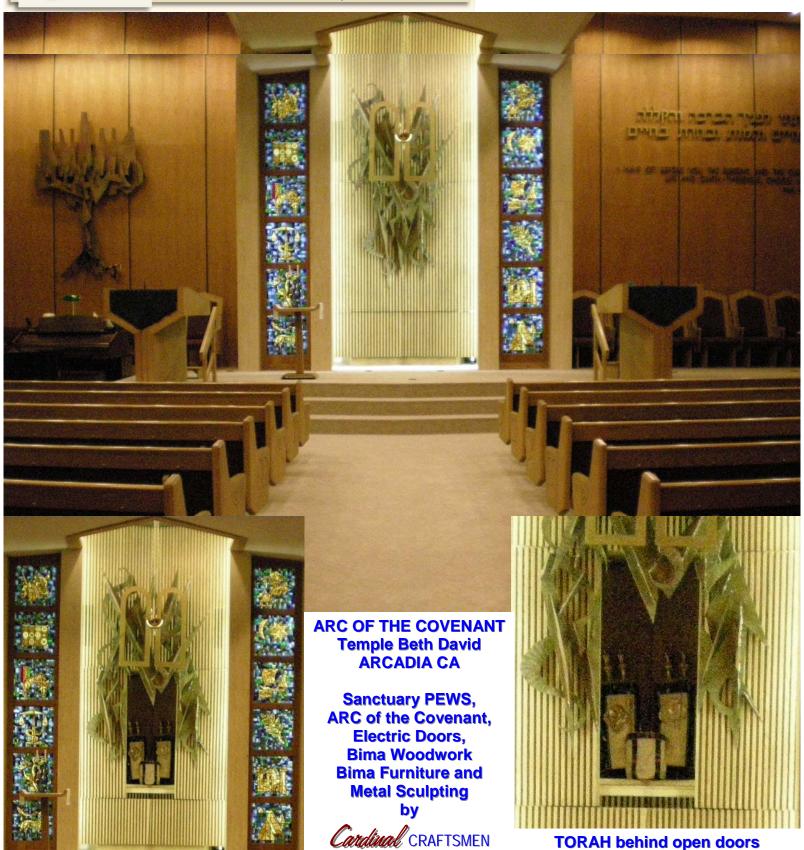

P 300 V Closed Wood Front - Channel Cross

P 300 Closed 42" Wide Wood Front Plain Front

Figure 8

P 300 Octagon Top & Base Closed Wood Front Custom Logo

Congregation Shari Torah Custom Size BIMA With Hand Carved Torah