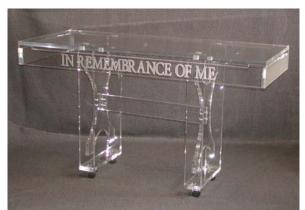

#### **COMMUNION TABLES**

Inscriptions: IN REMEMBRANCE OF ME HOLLINESS UNTO THE LORD EN MEMORIA DE MI

CT-204 WSR Fluted

**202 & 204 are V Front Tops** 206 & 208 are Straight Tops

**CT 208** 2 Tone With SHOE @ Base

Wood & Plexiglass CT

**Plexiglass CT** 

**Custom Hand Made C.T.** Crafted in the **Tuscan Tradition** 

6' Closed Colonial C.T. 208 with Fluted front Butresses and Shoe @ Base