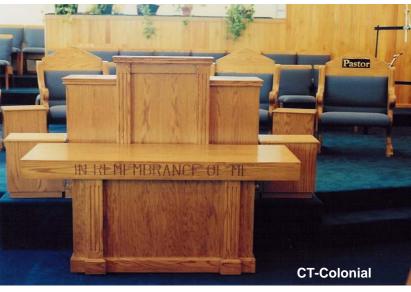

#### **COLONIAL SELECTIONS**

Colonial PULPIT with Decending Dove & Bible

Colonial PULPIT with Flame & Bible

Colonial
Communion Table
with
Decending Dove & Bible

PASTORS CHAIR with ACORNS

Colonial
Communion Table
with
Flame & Bible

#### **COMMUNION TABLES**

Inscriptions: IN REMEMBRANCE OF ME HOLLINESS UNTO THE LORD EN MEMORIA DE MI

CT-204 WSR Fluted

**202 & 204 are V Front Tops** 206 & 208 are Straight Tops

**CT 208** 2 Tone With SHOE @ Base