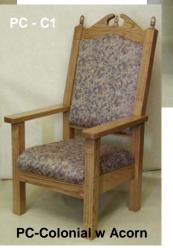

#### **COLONIAL SELECTIONS**

Colonial PULPIT with Decending Dove & Bible

Colonial PULPIT with Flame & Bible

Colonial
Communion Table
with
Decending Dove & Bible

PASTORS CHAIR with ACORNS

Colonial
Communion Table
with
Flame & Bible

#### AZUSA California 800 334 7611

Colonial Pastors Chair All OAK Open Side Fluted Legs ACORN Decorations Colonial Pastors Chair All OAK Cap Open Side Fluted Legs Colonial Pastors Chair All OAK Cap Open Side Fluted Legs Way Side Rose Insert Colonial Pastors Chair Two Tone OAK - White Open Side Fluted Legs

#### **PASTORS CHAIRS**

Pastors & Asst. - 102

Pastors & Asst. - Californian

Pastors & Asst. - St. John

Pastors & Asst. - Mission

PC-104

PC-106

PC-108

Sacred Heart Pastors Chair

Colonial Pastors Chair All OAK Cap Open Side Fluted Legs

Colonial Pastors Chair All OAK Cap Open Side Fluted Legs Way Side Rose Insert

Colonial Pastors Chair Two Tone OAK - White Open Side Fluted Legs