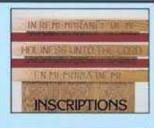

#### **COMMUNION TABLES**

Inscriptions: IN REMEMBRANCE OF ME HOLLINESS UNTO THE LORD EN MEMORIA DE MI

CT-204 WSR Fluted

**202 & 204 are V Front Tops** 206 & 208 are Straight Tops

**CT 208** 2 Tone With SHOE @ Base