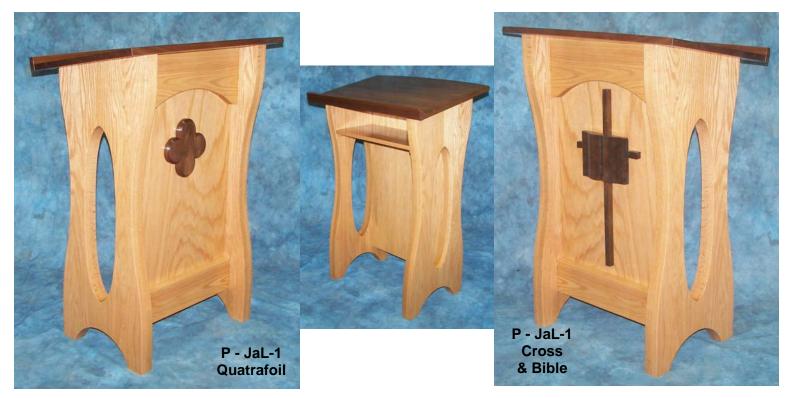

nt



P 300 V Closed Wood Front Dove



P 300 V Open Book-Cross-Flame Fluted Legs with Rose

Our P 300 PULPIT comes in several variants. The TOP can be STRAIGHT or V SHAPED. The BODY can be OPEN or CLOSED. The FRONT can be WOOD or FABRIC. Available APPLICATIONS are numerous. None, Cross, Book, Dove, Flame, Fish, Custom Logo or a combination of Cross with any of the above.



P 300 V Closed Wood Front - Channel Cross



P 300 Closed 42" Wide Wood Front Plain Front

Figure 8



P 300 Octagon Top & Base Closed Wood Front Custom Logo



Congregation Shari Torah Custom Size BIMA With Hand Carved Torah



P 300 V Closed Wood Front Extra Deep TOP For a Laptop



P 300 W Closed Wood Front Lace Scroll Work **UMC Cross** 



P - 700

CT or Altar 700



P 300 V OPEN







**Baptismal - Morris** 

















## CUSTOM APPOINTED CREATIONS





## **Custom Plexiglass Chancel Furniture**



P-B-101 Flame Cut Edge Plex Black Cross & Dove



P-C-101 Plex Clear Cross & Dove

Clear Flower Stand
Cross & Dove
Offering Box on Top

Clear Flower Stand
Cross & Dove
Offering Box on Top



**CT Plex Clear Open** 



P-C-101 Plex Clear Cross & Dove



Clear Flower Stand Cross & Dove Offering Box on Top



Clear Flower Stand Cross & Dove



**CT Plex Clear Open** 



Black Flower Stand Cross & Dove



Black Flower Stand Cross & Dove Offering Box on Top







#### AZUSA California 800 334 7611





#### **COLONIAL SELECTIONS**



Colonial PULPIT with Decending Dove & Bible



Colonial PULPIT with Flame & Bible



Colonial
Communion Table
with
Decending Dove & Bible



PASTORS CHAIR with ACORNS