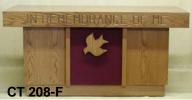

#### **COMMUNION TABLES**

Inscriptions: IN REMEMBRANCE OF ME HOLLINESS UNTO THE LORD EN MEMORIA DE MI

CT-204 WSR Fluted

**202 & 204 are V Front Tops** 206 & 208 are Straight Tops

**CT 208** 2 Tone With SHOE @ Base

Wood & Plexiglass CT

**Plexiglass CT** 

**Custom Hand Made C.T.** Crafted in the **Tuscan Tradition** 

6' Closed Colonial C.T. 208 with Fluted front Butresses and Shoe @ Base

Projector Shelf

Overhead

Wall Cross

I

I

J. ROSTRUM CHAIR 108 K - 108 with Clergy Tables L - Oak Stack with Arms

INSCRIPTIONS

Communion Table 208-F