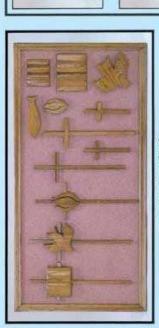

#### Standard Applications below. **Custom Logos Available.**

We would be happy to design & create a Logo for you or use your Church Logo

- **APPLICATIONS**
- Cross & Book Cross & Dove Cross & Flame
- Large Channel
- Cross Small Channel
- Cross
- Large Cross Small Cross
- Fish Flame
- Small Book
- 10. 11. 12. Large Book Dove