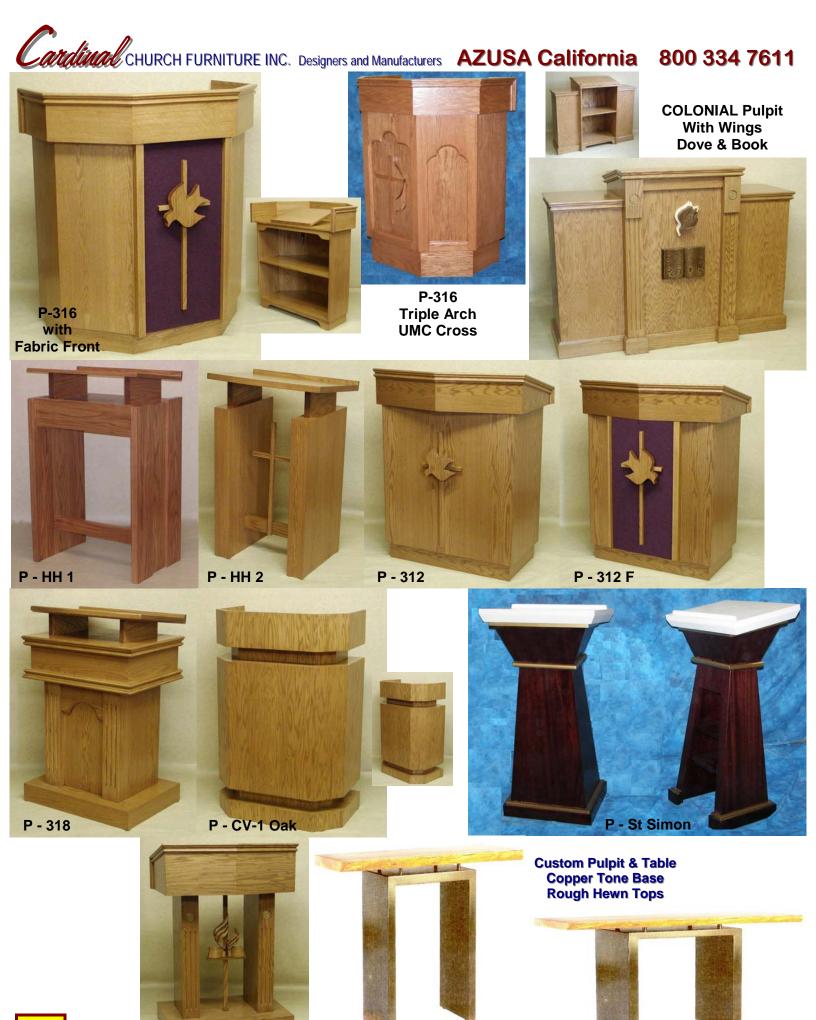

P 300 V Open No Application

P 300 V Closed Wood Front **Dove-Cross** 

P 300 V Closed Fabric Front

P 300 V Closed Wood Front Dove

P 300 V Open Book-Cross-Flame Fluted Legs with Rose

Our P 300 PULPIT comes in several variants. The TOP can be STRAIGHT or V SHAPED. The BODY can be OPEN or CLOSED. The FRONT can be WOOD or FABRIC. Available APPLICATIONS are numerous. None, Cross, Book, Dove, Flame, Fish, Custom Logo or a combination of Cross with any of the above.

#### **COLONIAL SELECTIONS**

Colonial PULPIT with Decending Dove & Bible

Colonial PULPIT with Flame & Bible

Colonial
Communion Table
with
Decending Dove & Bible

PASTORS CHAIR with ACORNS

Colonial
Communion Table
with
Flame & Bible