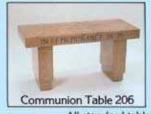

#### **COMMUNION TABLES**

Inscriptions: IN REMEMBRANCE OF ME HOLLINESS UNTO THE LORD EN MEMORIA DE MI

CT-204 WSR Fluted

**202 & 204 are V Front Tops** 206 & 208 are Straight Tops

**CT 208** 2 Tone With SHOE @ Base