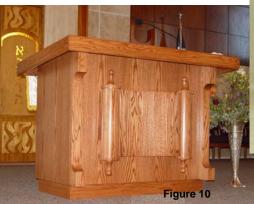

P 300 V Open No Application

P 300 V Closed Wood Front **Dove-Cross** 

P 300 V Closed Fabric Front

P 300 V Closed Wood Front Dove

P 300 V Open Book-Cross-Flame Fluted Legs with Rose

Our P 300 PULPIT comes in several variants. The TOP can be STRAIGHT or V SHAPED. The BODY can be OPEN or CLOSED. The FRONT can be WOOD or FABRIC. Available APPLICATIONS are numerous. None, Cross, Book, Dove, Flame, Fish, Custom Logo or a combination of Cross with any of the above.

P 300 V Closed Wood Front - Channel Cross

P 300 Closed 42" Wide Wood Front Plain Front

Figure 8

P 300 Octagon Top & Base Closed Wood Front Custom Logo

Congregation Shari Torah Custom Size BIMA With Hand Carved Torah