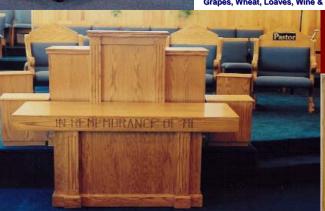

#### **COMMUNION TABLES**

Inscriptions: IN REMEMBRANCE OF ME HOLLINESS UNTO THE LORD EN MEMORIA DE MI

CT-204 WSR Fluted

**202 & 204 are V Front Tops** 206 & 208 are Straight Tops

**CT 208** 2 Tone With SHOE @ Base