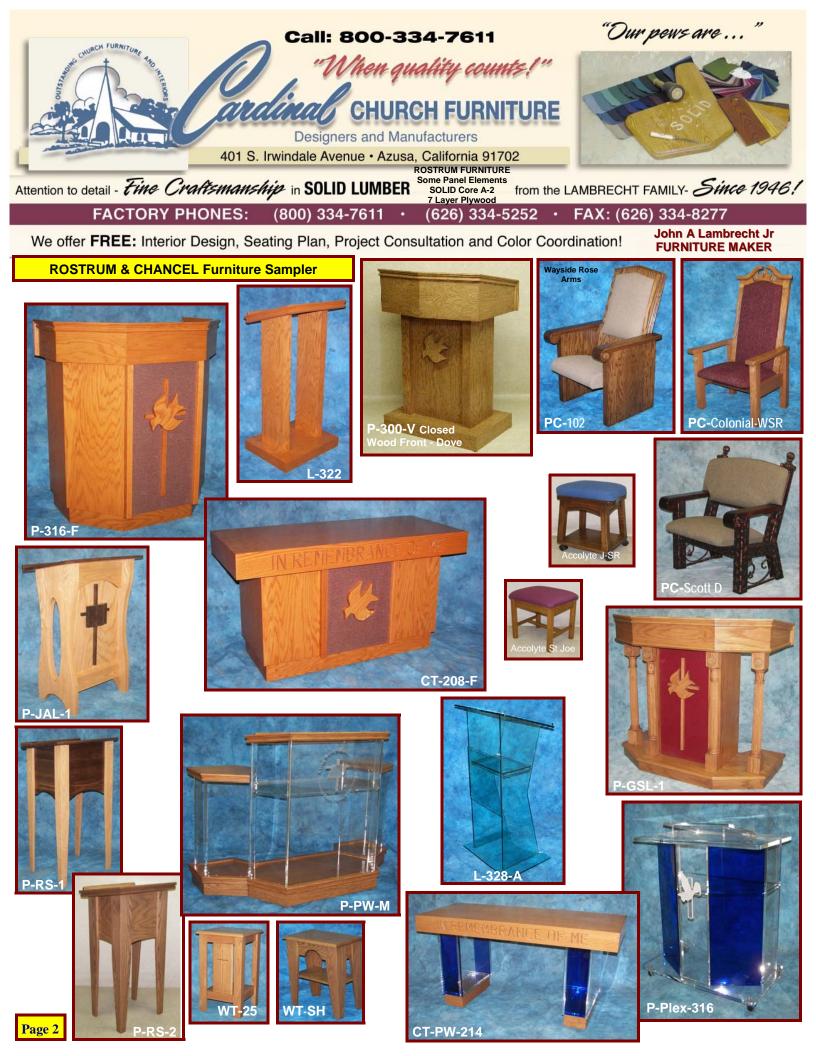

### · CHANCEL & ROSTRUM FURNITURE . (Standard & Custom Designs)

- 1. Pulpits
- 2. Lecterns
- 3. Pastors & Assistants Chairs
- 4. Communion Tables
- 5. Altars
- 6. Baptismals
- 7. Water Tables
- 8. Offering Tables
- 9. Credence Tables
- 10. Flower Stands
- 11. Wedding Kneelers
- 12. Prie Dieu
- 13. Communion Rails
- 14. Custom Appointed Creations

#### **COMMUNION TABLES**

Inscriptions: IN REMEMBRANCE OF ME HOLLINESS UNTO THE LORD EN MEMORIA DE MI

CT-204 WSR Fluted

**202 & 204 are V Front Tops** 206 & 208 are Straight Tops

**CT 208** 2 Tone With SHOE @ Base

Wood & Plexiglass CT

**Plexiglass CT** 

**Custom Hand Made C.T.** Crafted in the **Tuscan Tradition** 

6' Closed Colonial C.T. 208 with Fluted front Butresses and Shoe @ Base

#### **WATER TABLES OFFERING TABLES CREDENCE TABLES FLOWER STANDS**

Church Offering Box Table sold separately

**CV-Credence Table** 

We'll be glad to meet with you to Design **Custom Chancel Furniture** Unique to your Application.

Closed Table with Open Shelves in Back

Open Offering Table

Closed Offering Table with Inside Drawer