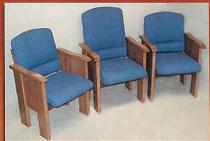

Narthex Table

Sound Console

G. ROSTRUM CHAIR 106 H · 106 with Two 4'0 Pews I · 106 Oak Stack with Arms

0

Rostrum Furniture By

401 South Invandale Avenue, PO. Box 789, Anna, California 91702 (626) 334-5252 • (626) 334-7611 • Fire (626) 334-8277 Cardinal CHIER HANTHE ESSONERS HOUSESTANDED