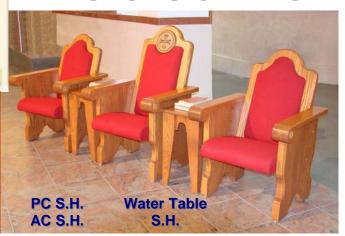

lear Flower Stand Cross & Dove



**CT Plex Clear Open** 



Black Flower Stand Cross & Dove



Black Flower Stand Cross & Dove Offering Box on Top







#### AZUSA California 800 334 7611





#### **COLONIAL SELECTIONS**



Colonial PULPIT with Decending Dove & Bible



Colonial PULPIT with Flame & Bible



Colonial
Communion Table
with
Decending Dove & Bible



PASTORS CHAIR with ACORNS



Colonial
Communion Table
with
Flame & Bible











#### AZUSA California 800 334 7611



Colonial Pastors Chair All OAK Open Side Fluted Legs ACORN Decorations Colonial Pastors Chair All OAK Cap Open Side Fluted Legs Colonial Pastors Chair All OAK Cap Open Side Fluted Legs Way Side Rose Insert Colonial Pastors Chair Two Tone OAK - White Open Side Fluted Legs













#### **PASTORS CHAIRS**











Pastors & Asst. - 102

Pastors & Asst. - Californian

Pastors & Asst. - St. John

Pastors & Asst. - Mission













PC-104

PC-106

PC-108

Sacred Heart Pastors Chair











Colonial Pastors Chair All OAK Cap Open Side Fluted Legs



Colonial Pastors Chair All OAK Cap Open Side Fluted Legs Way Side Rose Insert

Colonial Pastors Chair Two Tone OAK - White Open Side Fluted Legs



#### **PASTORS CHAIRS**

Our Lady of Guadalupe IRWINDALE



#### **GUEST CHAIRS**



Solid Oak Stack Chair Round Top Full Contour Ergonomic Back Solid Oak Stack Chair Round Top Full Contour Ergonomic Back with ARMS Solid Oak Stack Chair Flat Top Full Contour Ergonomic Back Solid Oak Stack Chair Flat Top Full Contour Ergonomic Back with ARMS Solid Oak Chair Back Cap Flat Back

Solid Oak Mission St