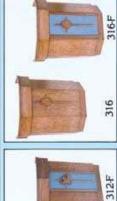

Communion Table 208

Communion Table 204

312

308-F

308

304

300·W

300

310F

310

306

302

300-F

L-322

L-320

Within these pages you will notice the Design Compatability of our Rostrum Furnishings. All Chairs, Tables, Lecterns and Pulpits have been carefully created to blend with each other. The versatility of choosing a pulpit and matching it to any communion table is a convenient option. Please confact us for an appointment to visit our showroom. Thank you for your interest in our products.