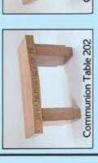

#### **COMMUNION TABLES**

Inscriptions: IN REMEMBRANCE OF ME HOLLINESS UNTO THE LORD EN MEMORIA DE MI

CT-204 WSR Fluted

**202 & 204 are V Front Tops** 206 & 208 are Straight Tops

**CT 208** 2 Tone With SHOE @ Base

Communion Table 208

Communion Table 204

312

308-F

308

304

300·W

300