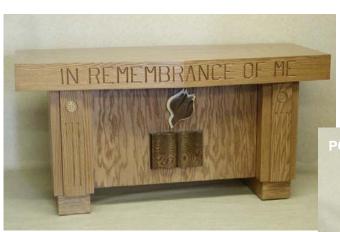

#### **COMMUNION TABLES**

Inscriptions: IN REMEMBRANCE OF ME HOLLINESS UNTO THE LORD EN MEMORIA DE MI

CT-204 WSR Fluted

**202 & 204 are V Front Tops** 206 & 208 are Straight Tops

**CT 208** 2 Tone With SHOE @ Base

Wood & Plexiglass CT

**Plexiglass CT** 

**Custom Hand Made C.T.** Crafted in the **Tuscan Tradition** 

6' Closed Colonial C.T. 208 with Fluted front Butresses and Shoe @ Base